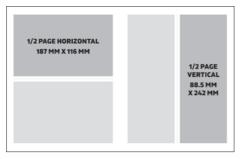

## **CONTACT:** Kevin Porter

Tel: +44 (0)20 7216 6449 Email:harperswineandspirit@ccmediagroup.co.uk

| HARPERS MAGAZINE IS SIZE: 215mm x 275mm (width x height) |                                  |        |                          |        |            |                             |  |
|----------------------------------------------------------|----------------------------------|--------|--------------------------|--------|------------|-----------------------------|--|
|                                                          | TYPE AREA: (10mm away from trim) |        | TRIM: (Actual page size) |        | BLEED: (3m | BLEED: (3mm on all 4 sides) |  |
| AD SIZE                                                  | Width                            | Height | Width                    | Height | Width      | Height                      |  |
| DPS                                                      | 410mm                            | 255mm  | 430mm                    | 275mm  | 436mm      | 281mm                       |  |
| Full page                                                | 195mm                            | 255mm  | 215mm                    | 275mm  | 221mm      | 281mm                       |  |
| 1/2 page DPS horizontal                                  | 410mm                            | 115mm  | 430mm                    | 135mm  | 436mm      | 141mm                       |  |
| 1/2 page horizontal                                      |                                  |        | 187mm                    | 116mm  | 193mm      | 122mm                       |  |
| 1/2 page vertical                                        |                                  |        | 88.5mm                   | 242mm  | 94.5mm     | 248mm                       |  |
| 1/4 page horizontal                                      |                                  |        | 187mm                    | 52mm   | 193mm      | 58mm                        |  |
| 1/4 page portrait                                        |                                  |        | 88.5mm                   | 116mm  | 94.5mm     | 122mm                       |  |
| 1/4 page vertical                                        |                                  |        | 43.75mm                  | 242mm  | 49.75mm    | 248mm                       |  |
| 1/8 page horizontal                                      |                                  |        | 187mm                    | 28.5mm | 193mm      | 34.5mm                      |  |