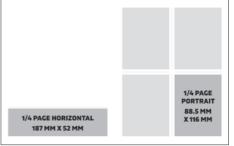

## **CONTACT:** Kevin Porter

Tel: +44 (0)20 7216 6449 Email:harperswineandspirit@ccmediagroup.co.uk

| HARPERS MAGAZINE IS SIZE: 215mm x 275mm (width x height) |                                  |        |                          |        |            |                             |  |
|----------------------------------------------------------|----------------------------------|--------|--------------------------|--------|------------|-----------------------------|--|
|                                                          | TYPE AREA: (10mm away from trim) |        | TRIM: (Actual page size) |        | BLEED: (3m | BLEED: (3mm on all 4 sides) |  |
| AD SIZE                                                  | Width                            | Height | Width                    | Height | Width      | Height                      |  |
| DPS                                                      | 410mm                            | 255mm  | 430mm                    | 275mm  | 436mm      | 281mm                       |  |
| Full page                                                | 195mm                            | 255mm  | 215mm                    | 275mm  | 221mm      | 281mm                       |  |
| 1/2 page DPS horizontal                                  | 410mm                            | 115mm  | 430mm                    | 135mm  | 436mm      | 141mm                       |  |
| 1/2 page horizontal                                      |                                  |        | 187mm                    | 116mm  | 193mm      | 122mm                       |  |
| 1/2 page vertical                                        |                                  |        | 88.5mm                   | 242mm  | 94.5mm     | 248mm                       |  |
| 1/4 page horizontal                                      |                                  |        | 187mm                    | 52mm   | 193mm      | 58mm                        |  |
| 1/4 page portrait                                        |                                  |        | 88.5mm                   | 116mm  | 94.5mm     | 122mm                       |  |
| 1/4 page vertical                                        |                                  |        | 43.75mm                  | 242mm  | 49.75mm    | 248mm                       |  |
| 1/8 page horizontal                                      |                                  |        | 187mm                    | 28.5mm | 193mm      | 34.5mm                      |  |