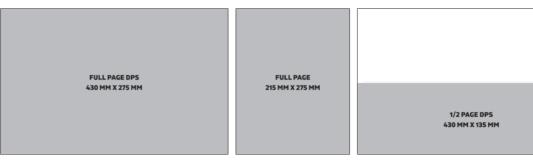

## **CONTACT:** Kevin Porter

Tel: +44 (0)20 7216 6449 Email:harperswineandspirit@ccmediagroup.co.uk

| HARPERS MAGAZINE IS SIZE: 215mm x 275mm (width x height) |                                  |        |                          |        |            |                             |  |
|----------------------------------------------------------|----------------------------------|--------|--------------------------|--------|------------|-----------------------------|--|
|                                                          | TYPE AREA: (10mm away from trim) |        | TRIM: (Actual page size) |        | BLEED: (3m | BLEED: (3mm on all 4 sides) |  |
| AD SIZE                                                  | Width                            | Height | Width                    | Height | Width      | Height                      |  |
| DPS                                                      | 410mm                            | 255mm  | 430mm                    | 275mm  | 436mm      | 281mm                       |  |
| Full page                                                | 195mm                            | 255mm  | 215mm                    | 275mm  | 221mm      | 281mm                       |  |
| 1/2 page DPS horizontal                                  | 410mm                            | 115mm  | 430mm                    | 135mm  | 436mm      | 141mm                       |  |
| 1/2 page horizontal                                      |                                  |        | 187mm                    | 116mm  | 193mm      | 122mm                       |  |
| 1/2 page vertical                                        |                                  |        | 88.5mm                   | 242mm  | 94.5mm     | 248mm                       |  |
| 1/4 page horizontal                                      |                                  |        | 187mm                    | 52mm   | 193mm      | 58mm                        |  |
| 1/4 page portrait                                        |                                  |        | 88.5mm                   | 116mm  | 94.5mm     | 122mm                       |  |
| 1/4 page vertical                                        |                                  |        | 43.75mm                  | 242mm  | 49.75mm    | 248mm                       |  |
| 1/8 page horizontal                                      |                                  |        | 187mm                    | 28.5mm | 193mm      | 34.5mm                      |  |