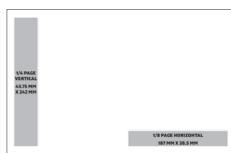

## **CONTACT:** Kevin Porter

Tel: +44 (0)20 7216 6449 Email:harperswineandspirit@ccmediagroup.co.uk

| HARPERS MAGAZINE IS SIZE: 215mm x 275mm (width x height) |                                  |        |                          |        |            |                             |  |
|----------------------------------------------------------|----------------------------------|--------|--------------------------|--------|------------|-----------------------------|--|
|                                                          | TYPE AREA: (10mm away from trim) |        | TRIM: (Actual page size) |        | BLEED: (3m | BLEED: (3mm on all 4 sides) |  |
| AD SIZE                                                  | Width                            | Height | Width                    | Height | Width      | Height                      |  |
| DPS                                                      | 410mm                            | 255mm  | 430mm                    | 275mm  | 436mm      | 281mm                       |  |
| Full page                                                | 195mm                            | 255mm  | 215mm                    | 275mm  | 221mm      | 281mm                       |  |
| 1/2 page DPS horizontal                                  | 410mm                            | 115mm  | 430mm                    | 135mm  | 436mm      | 141mm                       |  |
| 1/2 page horizontal                                      |                                  |        | 187mm                    | 116mm  | 193mm      | 122mm                       |  |
| 1/2 page vertical                                        |                                  |        | 88.5mm                   | 242mm  | 94.5mm     | 248mm                       |  |
| 1/4 page horizontal                                      |                                  |        | 187mm                    | 52mm   | 193mm      | 58mm                        |  |
| 1/4 page portrait                                        |                                  |        | 88.5mm                   | 116mm  | 94.5mm     | 122mm                       |  |
| 1/4 page vertical                                        |                                  |        | 43.75mm                  | 242mm  | 49.75mm    | 248mm                       |  |
| 1/8 page horizontal                                      |                                  |        | 187mm                    | 28.5mm | 193mm      | 34.5mm                      |  |